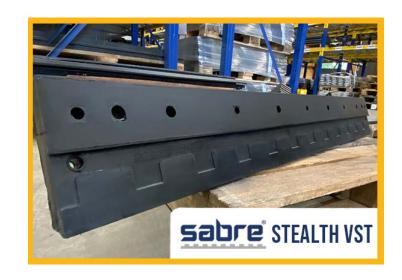

## 52072 STEALTH VST BLADE KIT

## **HOW THE BLADE COMPONENTS WORK**

At the heart of the Sabre Stealth VST blade is our ultratough Sabre Heavy-Duty Armored Carbide Blade, which has been tested and proven durable enough to handle virtually any plowing scenario. The Sabre HD blade is encased in a high-quality rubber compound specifically engineered for use in colder temperatures and to withstand the conditions of municipal plowing.

The patented bolt hole system on the Sabre Stealth blade incorporates a built-in clamp bar and cleverly designed bushings, allowing the user to bolt on and torque the blade down without the need for extra parts while still allowing the blade to flex and absorb vibration.