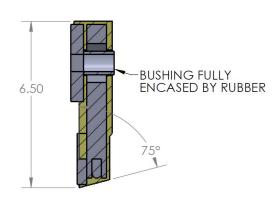

## **HOW THE BLADE COMPONENTS WORK**

At the heart of the Sabre Stealth VST blade is our ultratough Sabre Heavy-Duty Armored Carbide Blade, which has been tested and proven durable enough to handle virtually any plowing scenario. The Sabre HD blade is encased in a high-quality rubber compound specifically engineered for use in colder temperatures and to withstand the conditions of municipal plowing.

The patented bolt hole system on the Sabre Stealth blade incorporates a built-in clamp bar and cleverly designed bushings, allowing the user to bolt on and torque the blade down without the need for extra parts while still allowing the blade to flex and absorb vibration.